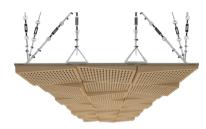

## **FILA**





## WFILANA1AALGRBNMK2

OAK 20MM PERFORATION

 $47.24'' \times 23.62'' (120 \times 60 \text{ cm})$  panels come in sets of two.  $23.62'' \times 23.62'' (60 \times 60 \text{ cm})$  panels come in sets of four. The number of panels per box is the minimum suggested amount to create the design envisioned by Mikodam.



## CEILING APPLICATION





## **DIMENSIONS**



X : 23.62" - 60 cm

Y : 47.24" - 120 cm

**D**: 4.21" - 10.7 cm **W**: 34.2 lbs - 15.15 kg

\*Perforated surface options with two different diameters are available.

Rail depth is not included in the measurements.

(Depth of rail: 1" - 2,5 cm)

\*\*Can be used with baseboard upon request.