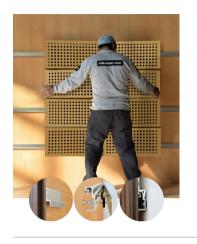

## **FILA**





## WFILANA1AALGRBNMK2

OAK 20MM PERFORATION

 $47.24'' \times 23.62'' (120 \times 60 \text{ cm})$  panels come in sets of two.  $23.62'' \times 23.62'' (60 \times 60 \text{ cm})$  panels come in sets of four. The number of panels per box is the minimum suggested amount to create the design envisioned by Mikodam.



## CEILING APPLICATION





## **DIMENSIONS**



X : 23.62" - 60 cm

Y : 47.24" - 120 cm

**D**: 4.21" - 10.7 cm **W**: 34.2 lbs - 15.15 kg

\*Perforated surface options with two different diameters are available.

Rail depth is not included in the measurements.

(Depth of rail: 1" - 2,5 cm)

\*\*Can be used with baseboard upon request.