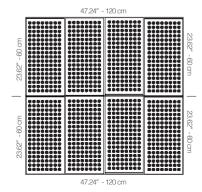

## WFILANA1AALGRBNMK2

OAK 20MM PERFORATION

 $47.24'' \times 23.62'' (120 \times 60 \text{ cm})$  panels come in sets of two.  $23.62'' \times 23.62'' (60 \times 60 \text{ cm})$  panels come in sets of four. The number of panels per box is the minimum suggested amount to create the design envisioned by Mikodam.

## **DIMENSIONS**

X : 23.62" - 60 cm

Y : 47.24" - 120 cm

**D**: 4.21" - 10.7 cm **W**: 34.2 lbs - 15.15 kg

\*Perforated surface options with two different diameters are available.

Rail depth is not included in the measurements.