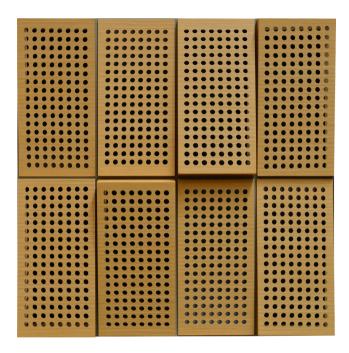

## WFILANA1AALGRBNMK2

OAK 20MM PERFORATION

 $47.24'' \times 23.62'' (120 \times 60 \text{ cm})$  panels come in sets of two.  $23.62'' \times 23.62'' (60 \times 60 \text{ cm})$  panels come in sets of four. The number of panels per box is the minimum suggested amount to create the design envisioned by Mikodam.

## **DIMENSIONS**

X : 23.62" - 60 cm

Y : 47.24" - 120 cm

**D**: 4.21" - 10.7 cm **W**: 34.2 lbs - 15.15 kg

\*Perforated surface options with two different diameters are available.

Rail depth is not included in the measurements.